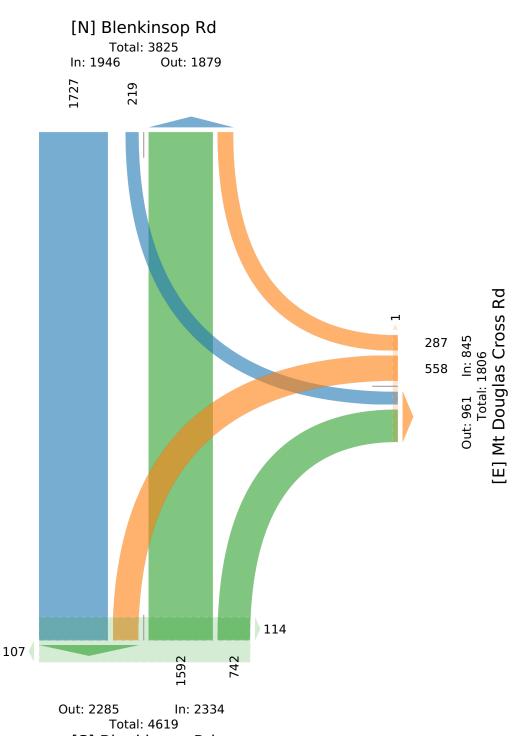

Notes

Comments

Tue Oct 25, 2022

Full Length (7:30 AM-9:30 AM, 2 PM-6 PM) All Classes (Motorcycles, Lights, Single-Unit Trucks, Articulated Trucks, Buses, Pedestrians, Bicycles on Road, Bicycles on Crosswalk) All Movements ID: 1012877, Location: 48.476922, -123.352655, Site Code: TIN000625

# McElhanney

Provided by: McElhanney Kamloops 710 Laval Crescent, Kamloops, BC, V2C5P3, CA

| Direction   Southbourt   V   Northead   Northead <th< th=""><th>Leg</th><th>Blenkir</th><th>isop Rd</th><th></th><th></th><th></th><th>Mt Dou</th><th>glas Cros</th><th>s Rd</th><th></th><th></th><th>Blenkin</th><th>sop Rd</th><th></th><th></th><th></th><th>Blenkinsop Gree</th><th>nway</th><th></th></th<> | Leg              | Blenkir | isop Rd |   |        |      | Mt Dou | glas Cros | s Rd |        |      | Blenkin  | sop Rd |   |        |      | Blenkinsop Gree | nway |             |
|------------------------------------------------------------------------------------------------------------------------------------------------------------------------------------------------------------------------------------------------------------------------------------------------------------------------------------------------------------------------------------------------------------------------------------------------------------------------------------------------------------------------------------------------------------------------------------------------------------------------------------------------------------------------------------------------------------------------------------------------------------------------------------------------------------------------------------------------------------------------------------------------------------------------------------------------------------------------------------------------------------------------------------------------------------------------------------------------------------------------------------------------------|------------------|---------|---------|---|--------|------|--------|-----------|------|--------|------|----------|--------|---|--------|------|-----------------|------|-------------|
| 202-10-25 7:30AM   55   5   0   00   0   12   23   0   33   0   10   28   0   0   28   0   0   10   28   0   10   28   0   10   28   0   10   28   0   10   28   0   10   28   0   10   10   0   0   10   10   0   10   10   10   10   10   10   10   10   10   10   10   10   10   10   10   10   10   10   10   10   10   10   10   10   10   10   10   10   10   10   10   10   10   10   10   10   10   10   10   10   10   10   10   10   10   10   10   10   10   10   10   10   10   10   10   10   10   10   10                                                                                                                                                                                                                                                                                                                                                                                                                                                                                                                                                                                                                              | Direction        | Southb  | ound    |   |        |      |        | -         |      |        |      | Northbo  | und    |   |        |      | Eastbound       | -    |             |
| 202-10-25   730.M   55   5   0   00   0   23   0   33   0   10   28   0   36   0   00   28   0   33   0   10   28   0   10   28   0   10   28   0   10   28   10   10   11   0   13   34   0   47   0   22   38   0   67   13   0   44   0   12   13   0   44   0   12   13   0   11   13   34   0   47   0   13   14   0   12   13   10   13   10   17   10   17   10   17   10   17   10   17   13   10   10   10   10   10   10   10   10   10   10   10   10   10   10   10   10   10   10   10   10   10   <                                                                                                                                                                                                                                                                                                                                                                                                                                                                                                                                                                                                                                    | Time             | Т       | L       | U | Арр    | Ped* | R      | L         | U    | Арр    | Ped* | R        | Т      | U | Арр    | Ped* | Арр             | Ped* | Int         |
| Houthy Total   126   11   0   133   34   0   76   0   28   82   0   100   0   0   0   0   0   0   0   0   0   0   0   0   0   0   0   0   13   34   0   47   0   12   38   0   67   13   0   0   13   34   0   47   0   12   38   0   13   34   0   47   0   12   38   0   12   38   0   13   34   0   42   42   0   44   15   0   17   38   0   33   162   0   27   15   0   12   13   14   0   17   0   10   10   10   10   11   10   10   10   10   10   10   11   11   11   11   11   11   11   11                                                                                                                                                                                                                                                                                                                                                                                                                                                                                                                                                                                                                                               | 2022-10-25 7:30A | 4 55    | 5       | 0 | 60     | 0    | 10     | 23        | 0    | 33     | 0    | 10       | 28     | 0 | 38     | 6    | 0               | 0    | 131         |
| 8:00AM   102   9   0   111   0   13   34   0   47   0   29   38   0   67   13   0   0     8:15AM   71   13   0   84   0   10   25   0   32   41   0   73   16   0   0     8:45AM   68   10   78   0   10   25   0   36   0   32   41   0   73   7   0   0     HourlyTotal   230   03   93   0   9   22   0   31   0   17   37   0   50   18   0   0   0   0   0   0   0   0   0   0   0   0   0   0   0   0   0   0   0   0   0   0   0   0   0   0   0   0   0   0   0   0   0   0   0<                                                                                                                                                                                                                                                                                                                                                                                                                                                                                                                                                                                                                                                             | 7:45AI           | 1 71    | 6       | 0 | 77     | 0    | 12     | 31        | 0    | 43     | 0    | 16       | 54     | 0 | 70     | 14   | 0               | 0    | 190         |
| 8:15AM 71 13 0 44 0 52 41 0 73 15 0 1   8:30AM 79 7 0 86 0 15 36 0 52 41 0 73 15 0 0 0 10 73 10 0 0 0 0 0 0 0 0 0 0 0 0 0 0 0 73 15 0 0 0 0 0 0 0 0 0 0 0 0 0 0 0 0 0 0 0 0 0 0 0 0 0 0 0 0 0 0 0 0 0 0 0 0 0 0 0 0 0 0 0 0 0 0 0 0 0 0 0 0 0 0 0 0 0 0 0 0 0 0 0 0 0 0                                                                                                                                                                                                                                                                                                                                                                                                                                                                                                                                                                                                                                                                                                                                                                                                                                                                              | Hourly Tot       | il 126  | 11      | 0 | 137    | 0    | 22     | 54        | 0    | 76     | 0    | 26       | 82     | 0 | 108    | 20   | 0               | 0    | 321         |
| B:BAAM   79   7   0   66   0   15   36   0   51   0   42   42   0   84   115   0   0     Boury Total   320   39   0   390   390   10   26   0   32   41   0   297   53   0   1     9:00AM   67   11   0   78   0   9   22   0   13   30   50   16   0   0   0   0   0   0   0   0   0   0   0   0   0   0   0   0   0   0   0   0   0   0   0   0   0   0   0   0   0   0   0   0   0   0   0   0   0   0   0   0   0   0   0   0   0   0   0   0   0   0   0   0   0   0   0                                                                                                                                                                                                                                                                                                                                                                                                                                                                                                                                                                                                                                                                        | 8:00AI           | 1 102   | 9       | 0 | 111    | 0    | 13     | 34        | 0    | 47     | 0    | 29       | 38     | 0 | 67     | 13   | 0               | 0    | 225         |
| B:45AM   68   10   0   78   0   10   26   0   36   0   32   41   0   73   7   0   0     Hourly Toral   320   39   0   359   0   17   18   0   12   0   11   0   73   0   54   6   0   0     9:15AM   68   11   0   78   0   9   0   0   0   0   0   0   0   0   0   0   0   0   0   0   0   0   0   0   0   0   0   0   0   0   0   0   0   0   0   0   0   0   0   0   0   0   0   0   0   0   0   0   0   0   0   0   0   0   0   0   0   0   0   0   0   0   0   0   0 </td <td>8:15AI</td> <td>1 71</td> <td>13</td> <td>0</td> <td>84</td> <td>0</td> <td>19</td> <td>43</td> <td>0</td> <td>62</td> <td>0</td> <td>32</td> <td>41</td> <td>0</td> <td>73</td> <td>18</td> <td>0</td> <td>1</td> <td>219</td>                                                                                                                                                                                                                                                                                                                                                                                                                                   | 8:15AI           | 1 71    | 13      | 0 | 84     | 0    | 19     | 43        | 0    | 62     | 0    | 32       | 41     | 0 | 73     | 18   | 0               | 1    | 219         |
| Hoarly Total   320   39   0   357   139   0   196   0   135   162   0   297   53   0   11     9:00AM   67   11   0   78   0   9   22   0   31   0   17   33   0   50   0   0   0   0   0   0   0   0   0   0   0   0   0   0   0   0   0   0   0   0   0   0   0   0   0   0   0   0   0   0   0   0   0   0   0   0   0   0   0   0   0   0   0   0   0   0   0   0   0   0   0   0   0   0   0   0   0   0   0   0   0   0   0   0   0   0   0   0   0   0   0   0   0                                                                                                                                                                                                                                                                                                                                                                                                                                                                                                                                                                                                                                                                             | 8:30AI           | 1 79    | 7       | 0 | 86     | 0    | 15     | 36        | 0    | 51     | 0    | 42       | 42     | 0 | 84     | 15   | 0               | 0    | 221         |
| 900AM   67   11   0   78   0   9   22   0   31   0   17   37   0   54   6   0   0     9:30AM   0   0   0   0   0   0   0   0   0   0   0   0   0   0   0   0   0   0   0   0   0   0   0   0   0   0   0   0   0   0   0   0   0   0   0   0   0   0   0   0   0   0   0   0   0   0   0   0   0   0   0   0   0   0   0   0   0   0   0   0   0   0   0   0   0   0   0   0   0   0   0   0   0   0   0   0   0   0   0   0   0   0   0   0   0   0                                                                                                                                                                                                                                                                                                                                                                                                                                                                                                                                                                                                                                                                                                 | 8:45AI           | 4 68    | 10      | 0 | 78     | 0    | 10     | 26        | 0    | 36     | 0    | 32       | 41     | 0 | 73     | 7    | 0               | 0    | 187         |
| 9:15AM 68 11 0 79 0 8 14 0 22 0 17 33 0 50 18 0 0 0 0 0 0 0 0 0 0 0 0 0 0 0 0 0 0 0 0 0 0 0 0 0 0 0 0 0 0 0 0 0 0 0 0 0 0 0 0 0 0 0 0 0 0 0 0 0 0 0 0 0 0 0 0 0 0 0 0 0 0 0 0 0 0 0 0 0 0 0 0 0 0 0 0 0 0 0 0 0 0 0 0 0 0 0 0 0 0 0 0 0 0 0 0 0 0 0 0 0 0                                                                                                                                                                                                                                                                                                                                                                                                                                                                                                                                                                                                                                                                                                                                                                                                                                                                                            | Hourly Tot       | ıl 320  | 39      | 0 | 359    | 0    | 57     | 139       | 0    | 196    | 0    | 135      | 162    | 0 | 297    | 53   | 0               | 1    | 852         |
| 9:30AM 0 0 0 0 0 0 0 0 0 0 0 0 0 0 0 0 0 0 0 0 0 0 0 0 0 0 0 0 0 0 0 0 0 0 0 0 0 0 0 0 0 0 0 0 0 0 0 0 0 0 0 0 0 0 0 0 0 0 0 0 0 0 0 0 0 0 0 0 0 0 0 0 0 0 0 0 0 0 0 0 0 0 0 0 0 0 0 0 0 0 0 0 0 0 0 0 0 0 0 0 0 0 0 0 0 0 0 0 0 0 0 0 0 0 0 0 0 0 <td>9:00AI</td> <td>4 67</td> <td>11</td> <td>0</td> <td>78</td> <td>0</td> <td>9</td> <td>22</td> <td>0</td> <td>31</td> <td>0</td> <td>17</td> <td>37</td> <td>0</td> <td>54</td> <td>6</td> <td>0</td> <td>0</td> <td>163</td>                                                                                                                                                                                                                                                                                                                                                                                                                                                                                                                                                                                                                                                                 | 9:00AI           | 4 67    | 11      | 0 | 78     | 0    | 9      | 22        | 0    | 31     | 0    | 17       | 37     | 0 | 54     | 6    | 0               | 0    | 163         |
| Hourly Total   135   22   0   157   0   17   36   0   53   0   34   70   0   104   24   0   0     2:00PM   62   8   0   70   0   29   0   10   66   0   0   0   1   1   0   14   66   0   0   0   1   1   0   14   66   0   0   0   1   1   0   14   66   0   0   0   1   1   0   14   17   0   29   0   34   71   0   15   38   0   36   67   0   103   6   0   0   2   0   33   0   36   67   0   103   6   0   0   0   0   0   0   0   0   0   0   0   0   0   0   0   0   0   0                                                                                                                                                                                                                                                                                                                                                                                                                                                                                                                                                                                                                                                                  | 9:15AI           | 4 68    | 11      | 0 | 79     | 0    | 8      | 14        | 0    | 22     | 0    | 17       | 33     | 0 | 50     | 18   | 0               | 0    | 151         |
| 2:00PM 62 8 0 70 0 5 15 0 20 0 10 62 0 72 2 0 0 0   2:30PM 62 8 0 70 0 9 20 0 24 0 11 0 0 11 0 0 11 0 0 0 11 0 0 0 11 0 0 11 0 0 11 0 0 0 11 0 0 0 11 0 0 0 11 0 106 0 15 18 0 10 0 6 0 0 0 0 0 0 0 0 0 0 0 0 0 0 0 0 0 0 0 0 0 0 0 0 0 0 0 0 0 0 0 0 0 0 0 0 0 0 0 0 0 0 0 0 <td>9:30AI</td> <td>4 0</td> <td>0</td>                                                                                                                                                                                                                                                                                                                                                                                                                                                                                                                                                                                                                                                | 9:30AI           | 4 0     | 0       | 0 | 0      | 0    | 0      | 0         | 0    | 0      | 0    | 0        | 0      | 0 | 0      | 0    | 0               | 0    | 0           |
| $\begin{array}{c c c c c c c c c c c c c c c c c c c $                                                                                                                                                                                                                                                                                                                                                                                                                                                                                                                                                                                                                                                                                                                                                                                                                                                                                                                                                                                                                                                                                               | Hourly Tot       | il 135  | 22      | 0 | 157    | 0    | 17     | 36        | 0    | 53     | 0    | 34       | 70     | 0 | 104    | 24   | 0               | 0    | 314         |
| 2:30PM 73 11 0 84 0 7 6 0 13 0 18 70 0 88 2 0 0   2:3:3PM 66 5 0 71 0 129 0 34 71 0 105 5 0 11   Hourly Total 263 32 0 295 0 33 58 0 91 0 76 269 0 345 9 0 22   3:30PM 95 11 0 06 0 66 16 19 0 35 0 41 77 118 9 0 0   3:30PM 95 11 0 0 87 0 151 0 152 311 0 463 26 0 0 0   4:00PM 89 11 0 100 0 13 31 0 44 0 39 90 138 16 0 0 0 0 0 0 <t< td=""><td>2:00PI</td><td>4 62</td><td>8</td><td>0</td><td>70</td><td>0</td><td>5</td><td>15</td><td>0</td><td>20</td><td>0</td><td>10</td><td>62</td><td>0</td><td>72</td><td>2</td><td>0</td><td>0</td><td>162</td></t<>                                                                                                                                                                                                                                                                                                                                                                                                                                                                                                                                                                                  | 2:00PI           | 4 62    | 8       | 0 | 70     | 0    | 5      | 15        | 0    | 20     | 0    | 10       | 62     | 0 | 72     | 2    | 0               | 0    | 162         |
| 2:45PM 66 5 0 71 0 12 17 0 29 0 34 71 0 105 5 0 1   Hourly Total 263 32 0 295 0 33 58 0 91 0 76 269 0 345 9 0 2   3:00PM 95 11 0 106 0 16 19 0 35 0 41 77 0 118 3 0 0   3:45PM 77 10 0 87 0 14 19 0 33 0 39 85 124 8 0 0   4:00PM 89 11 0 100 9 26 0 35 0 41 81 0 136 1 0 0 0 133 10 440 139 99 0 138 10 0 0 1 139 99 0 138 10 0 0 0 0<                                                                                                                                                                                                                                                                                                                                                                                                                                                                                                                                                                                                                                                                                                                                                                                                              | 2:15PI           | 4 62    | 8       | 0 | 70     | 0    | 9      | 20        | 0    | 29     | 0    | 14       | 66     | 0 | 80     | 0    | 0               | 1    | 179         |
| Hourly Total 263 32 0 295 0 33 58 0 91 0 76 269 0 345 9 0 2   3:30PM 75 4 0 79 0 15 18 0 36 67 0 103 6 0 00 0   3:31PM 90 6 0 96 0 16 19 0 35 0 41 77 0 118 3 0 0 0 0   3:34PM 77 10 0 87 0 14 19 0 33 0 39 85 0 124 8 0 0   4:00PM 89 11 0 100 0 13 10 44 0 39 9 138 16 0 0 0 134 10 44 0 39 9 138 16 0 0 0 0 0 0 0 136 11 0 10                                                                                                                                                                                                                                                                                                                                                                                                                                                                                                                                                                                                                                                                                                                                                                                                                     | 2:30P1           | 1 73    | 11      | 0 | 84     | 0    | 7      | 6         | 0    | 13     | 0    | 18       | 70     | 0 | 88     | 2    | 0               | 0    | 185         |
| 3:00PM 75 4 0 79 0 15 18 0 33 0 36 67 0 103 6 0 0 0   3:315PM 90 6 0 96 0 21 29 0 50 0 36 82 0 118 9 0 0 0   3:30PM 95 11 0 106 0 16 19 0 33 0 38 85 0 124 8 0 0 0   3:45PM 77 10 0 0 9 26 0 35 0 41 81 0 122 10 0 0 0   4:0PM 73 14 0 87 0 17 23 0 14 0 39 99 0 138 16 0 0 0 0 0 13 13 0 0 13 13 0 0 13 13 0 0 13 13 <td>2:45P1</td> <td>4 66</td> <td>5</td> <td>0</td> <td>71</td> <td>0</td> <td>12</td> <td>17</td> <td>0</td> <td>29</td> <td>0</td> <td>34</td> <td>71</td> <td>0</td> <td>105</td> <td>5</td> <td>0</td> <td>1</td> <td>205</td>                                                                                                                                                                                                                                                                                                                                                                                                                                                                                                                                                                                             | 2:45P1           | 4 66    | 5       | 0 | 71     | 0    | 12     | 17        | 0    | 29     | 0    | 34       | 71     | 0 | 105    | 5    | 0               | 1    | 205         |
| 3:15PM 90 6 0 96 0 21 29 0 50 0 36 82 0 118 9 0 0 0   3:30PM 95 11 0 06 0 16 19 0 33 0 39 85 0 124 8 0 0 0   4:00PM 89 11 0 100 0 9 26 0 35 0 41 81 0 122 10 0 0 0   4:00PM 89 11 0 100 0 13 10 44 0 39 90 0 136 61 0 0 0   4:30PM 65 7 0 72 0 16 21 0 37 0 38 98 136 88 0 0 0 0 22 15 0 13 0 0 0 0 0 0 0 13 0 136 13 10                                                                                                                                                                                                                                                                                                                                                                                                                                                                                                                                                                                                                                                                                                                                                                                                                             | Hourly Tot       | il 263  | 32      | 0 | 295    | 0    | 33     | 58        | 0    | 91     | 0    | 76       | 269    | 0 | 345    | 9    | 0               | 2    | 731         |
| 3:30PM 95 11 0 106 0 16 19 0 35 0 41 77 0 118 3 0 0   Bister 337 31 0 368 0 66 85 0 151 0 152 311 0 463 26 0 0 0   4:00PM 89 11 0 100 0 9 26 0 35 0 41 10 122 10 0 0 0   4:45PM 73 14 0 87 0 17 23 0 40 1 40 96 136 11 0 0 0   4:45PM 65 7 0 72 0 16 21 0 37 0 38 98 0 131 13 0 0 0 0 0 0 0 0 0 0 131 13 0 0 0 0 0 0 0 131 <                                                                                                                                                                                                                                                                                                                                                                                                                                                                                                                                                                                                                                                                                                                                                                                                                         | 3:00PI           | 4 75    | 4       | 0 | 79     | 0    | 15     | 18        | 0    | 33     | 0    | 36       | 67     | 0 | 103    | 6    | 0               | 0    | 215         |
| 3:45PM 77 10 0 87 0 14 19 0 33 0 39 85 0 124 8 0 0   Hourly Total 337 31 0 368 0 66 85 0 151 0 152 311 0 463 26 0 0 0 0 0 0 0 0 0 0 0 0 0 0 0 0 0 0 14 81 0 122 10 0 0 0 0 14 10 100 0 13 31 0 44 0 39 99 0 136 10 0 0 0 0 0 0 0 0 0 0 0 0 0 0 0 0 0 0 0 0 0 0 0 0 0 0 136 0 0 0 0 0 0 0 0 0 0 0 0 <                                                                                                                                                                                                                                                                                                                                                                                                                                                                                                                                                                                                                                                                                                                                                                                                                                                 | 3:15PI           | 4 90    | 6       | 0 | 96     | 0    | 21     | 29        | 0    | 50     | 0    | 36       | 82     | 0 | 118    | 9    | 0               | 0    | 264         |
| Hourly Total   337   31   0   368   0   66   85   0   151   0   152   311   0   463   26   0   0     4:00PM   89   11   0   100   0   9   26   0   35   0   41   81   0   122   10   0   0   0     4:15PM   73   14   0   87   0   17   23   0   40   14   40   96   0   136   10   0   0     4:45PM   65   7   0   72   0   16   21   0   37   0   38   98   0   136   80   0   0   0   0   0   0   0   33   0   25   72   0   97   15   0   0   0   0   0   0   0   0   0   0   0   0   0   0   0 <td>3:30PI</td> <td>4 95</td> <td>11</td> <td>0</td> <td>106</td> <td>0</td> <td>16</td> <td>19</td> <td>0</td> <td>35</td> <td>0</td> <td>41</td> <td>77</td> <td>0</td> <td>118</td> <td>3</td> <td>0</td> <td>0</td> <td>259</td>                                                                                                                                                                                                                                                                                                                                                                                                             | 3:30PI           | 4 95    | 11      | 0 | 106    | 0    | 16     | 19        | 0    | 35     | 0    | 41       | 77     | 0 | 118    | 3    | 0               | 0    | 259         |
| 4:00PM 89 11 0 100 0 9 26 0 35 0 41 81 0 122 10 0 0 0   4:15PM 73 14 0 87 0 17 23 0 40 1 40 96 0 136 11 0 0 0   4:45PM 65 7 0 72 0 16 21 0 37 0 38 98 0 532 45 0 0 0   Hourly Total 316 43 0 359 0 55 101 0 158 374 0 532 45 0 0 0 0 0 0 131 13 0 0 0 0 0 136 131 13 0 0 0 0 0 0 0 136 131 13 0 0 0 0 0 136 131 130 0 135 131 130 131 <td>3:45PI</td> <td>4 77</td> <td>10</td> <td>0</td> <td>87</td> <td>0</td> <td>14</td> <td>19</td> <td>0</td> <td>33</td> <td>0</td> <td>39</td> <td>85</td> <td>0</td> <td>124</td> <td>8</td> <td>0</td> <td>0</td> <td>244</td>                                                                                                                                                                                                                                                                                                                                                                                                                                                                                                                                                                            | 3:45PI           | 4 77    | 10      | 0 | 87     | 0    | 14     | 19        | 0    | 33     | 0    | 39       | 85     | 0 | 124    | 8    | 0               | 0    | 244         |
| 4:15PM 73 14 0 87 0 17 23 0 40 1 40 96 0 136 11 0 0 0   4:30PM 89 11 0 100 0 13 31 0 44 0 39 99 0 138 16 0 0   4:43PM 65 7 0 72 0 16 21 0 37 0 38 98 0 136 8 0 0 0   Hourly Total 316 43 0 359 0 10 156 1 158 374 0 131 13 0 0 0 0 0 0 0 136 9 0 0 0 0 0 136 9 0 0 0 0 0 0 0 136 13 13 0 0 0 0 0 136 13 13 0 0 0 0 136 136 <td< td=""><td>Hourly Tot</td><td>ıl 337</td><td>31</td><td>0</td><td>368</td><td>0</td><td>66</td><td>85</td><td>0</td><td>151</td><td>0</td><td>152</td><td>311</td><td>0</td><td>463</td><td>26</td><td>0</td><td>0</td><td>982</td></td<>                                                                                                                                                                                                                                                                                                                                                                                                                                                                                                                                                                             | Hourly Tot       | ıl 337  | 31      | 0 | 368    | 0    | 66     | 85        | 0    | 151    | 0    | 152      | 311    | 0 | 463    | 26   | 0               | 0    | 982         |
| 4:15PM 73 14 0 87 0 17 23 0 40 1 40 96 0 136 11 0 0 0   4:30PM 89 11 0 100 0 13 31 0 44 0 39 99 0 138 16 0 0   4:43PM 65 7 0 72 0 16 21 0 37 0 38 98 0 136 8 0 0 0   Hourly Total 316 43 0 359 0 10 156 1 158 374 0 131 13 0 0 0 0 0 0 0 136 9 0 0 0 0 0 136 9 0 0 0 0 0 0 0 136 13 13 0 0 0 0 0 136 13 13 0 0 0 0 136 136 <td< td=""><td></td><td></td><td>11</td><td>0</td><td>100</td><td>0</td><td>9</td><td>26</td><td>0</td><td>35</td><td>0</td><td>41</td><td>81</td><td>0</td><td>122</td><td>10</td><td>0</td><td>0</td><td>257</td></td<>                                                                                                                                                                                                                                                                                                                                                                                                                                                                                                                                                                                                 |                  |         | 11      | 0 | 100    | 0    | 9      | 26        | 0    | 35     | 0    | 41       | 81     | 0 | 122    | 10   | 0               | 0    | 257         |
| 4:45PM 65 7 0 72 0 16 21 0 37 0 38 98 0 136 8 0 0   Hourly Total 316 43 0 359 0 55 101 0 156 1 158 374 0 532 45 0 0 2   5:00PM 76 15 0 91 0 8 25 0 33 0 53 78 0 131 13 0 0 0   5:30PM 49 8 0 57 0 9 24 0 33 0 25 72 0 97 15 0 0 0 0 0 0 0 0 0 0 0 0 0 0 0 0 0 0 0 0 0 0 0 0 0 0 0 0 0 0 0 0 0 0 0 0 0 0 0 0                                                                                                                                                                                                                                                                                                                                                                                                                                                                                                                                                                                                                                                                                                                                                                                                                                          |                  |         |         |   |        | 0    |        |           |      |        | 1    |          |        |   |        |      |                 | 0    |             |
| 4:45PM 65 7 0 72 0 16 21 0 37 0 38 98 0 136 8 0 0   Hourly Total 316 43 0 359 0 55 101 0 156 1 158 374 0 532 45 0 0 2   5:00PM 76 15 0 91 0 8 25 0 33 0 53 78 0 131 13 0 0 0   5:30PM 49 8 0 57 0 9 24 0 33 0 25 72 0 97 15 0 0 0 0 0 0 0 0 0 0 0 0 0 0 0 0 0 0 0 0 0 0 0 0 0 0 0 0 0 0 0 0 0 0 0 0 0 0 0 0                                                                                                                                                                                                                                                                                                                                                                                                                                                                                                                                                                                                                                                                                                                                                                                                                                          |                  |         |         |   |        |      |        |           |      |        | 0    |          |        |   |        |      |                 | 0    |             |
| Hourly Total 316 43 0 359 0 55 101 0 156 1 158 374 0 532 45 0 0 0   5:00PM 76 15 0 91 0 8 25 0 33 0 53 78 0 131 13 0 0 0   5:15PM 59 10 0 69 0 10 21 0 33 0 25 72 0 97 15 0 0 0 0 0 121 7 0 4 4   Hourly Total 229 41 0 270 0 37 85 122 0 161 324 0 485 44 0 4 0 600PM 1 0 0 0 0 0 0 0 0 0 0 0 0 0 0 0 0 0 0 0 0 0 0 0 0 0 0 <                                                                                                                                                                                                                                                                                                                                                                                                                                                                                                                                                                                                                                                                                                                                                                                                                       |                  | _       |         |   |        |      |        |           |      |        | 0    |          |        |   |        |      |                 | 0    |             |
| 5:00PM 76 15 0 91 0 8 25 0 33 0 53 78 0 131 13 0 0   5:15PM 59 10 0 69 0 10 21 0 31 0 49 87 0 136 9 0 0 0   5:30PM 49 8 0 53 0 9 24 0 33 0 25 72 0 97 15 0 0   6:05PM 45 8 0 53 0 10 15 0 25 0 34 87 0 121 7 0 4   Hourly Total 229 41 0 270 0 37 85 122 0 161 324 0 485 44 0 4 6 60 0 0 0 0 0 0 0 0 0 0 0 0 0 0 0 0 0 0                                                                                                                                                                                                                                                                                                                                                                                                                                                                                                                                                                                                                                                                                                                                                                                                                             |                  |         |         |   |        |      |        |           |      |        |      |          |        |   |        |      |                 |      |             |
| 5:15PM 59 10 0 69 0 10 21 0 31 0 49 87 0 136 9 0 0   5:30PM 49 8 0 53 0 10 15 0 25 72 0 97 15 0 0   5:45PM 45 8 0 53 0 10 15 0 25 0 34 87 0 121 7 0 44   6:00PM 1 0 0 1 0 0 0 0 0 0 0 0 0 0 0 0 0 0 0 0 0 0 0 0 0 0 0 0 0 0 0 0 0 0 0 0 0 0 0 0 0 0 0 0 0 0 0 0 0 0 0 0 0 0 0 0 0 0 0 0                                                                                                                                                                                                                                                                                                                                                                                                                                                                                                                                                                                                                                                                                                                                                                                                                                                              | 5                | _       |         |   |        |      |        |           |      |        |      |          |        |   |        |      |                 |      |             |
| 5:30PM 49 8 0 57 0 9 24 0 33 0 25 72 0 97 15 0 0 0   5:45PM 45 8 0 53 0 10 15 0 25 0 34 87 0 121 7 0 4   Hourly Total 229 41 0 270 0 37 85 0 122 0 161 324 0 485 44 0 44   6:00PM 1 0 0 1 0 0 0 0 0 0 0 0 0 0 0 0 0 0 0 0 0 0 0 0 0 0 0 0 0 0 0 0 0 0 0 0 0 0 0 0 0 0 0 0 0 0 0 0 0 0 0 0 0 0 0 0                                                                                                                                                                                                                                                                                                                                                                                                                                                                                                                                                                                                                                                                                                                                                                                                                                                    |                  | _       |         |   |        |      |        |           |      |        |      |          |        |   |        |      |                 | -    |             |
| 5:45PM 45 8 0 53 0 10 15 0 25 0 34 87 0 121 7 0 4   Hourly Total 229 41 0 270 0 37 85 0 122 0 161 324 0 485 44 0 4   6:00PM 1 0 0 1 0 0 0 0 0 0 0 0 0 0 0 0 0 0 0 0 0 0 0 0 0 0 0 0 0 0 0 0 0 0 0 0 0 0 0 0 0 0 0 0 0 0 0 0 0 0 0 0 0 0 0 0 0 0 0 0 0 0 0 0 0 0 0 0 0 0 0 0 0 0 0 0 0                                                                                                                                                                                                                                                                                                                                                                                                                                                                                                                                                                                                                                                                                                                                                                                                                                                                |                  |         |         |   |        |      |        |           |      |        |      |          |        |   |        |      |                 | -    |             |
| Hourly Total 229 41 0 270 0 37 85 0 122 0 161 324 0 485 44 0 4   6:00PM 1 0 0 1 0 0 0 0 0 0 0 0 0 0 0 0 0 0 0 0 0 0 0 0 0 0 0 0 0 0 0 0 0 0 0 0 0 0 0 0 0 0 0 0 0 0 0 0 0 0 0 0 0 0 0 0 0 0 0 0 0 0 0 0 0 0 0 0 0 0 0 0 0 0 0 0 0 0 0 0 0 0 0 0 0 0 0 0 0 0 0 0 0 0 0 0 0                                                                                                                                                                                                                                                                                                                                                                                                                                                                                                                                                                                                                                                                                                                                                                                                                                                                            |                  |         |         |   |        |      |        |           |      |        |      |          |        |   |        |      |                 |      |             |
| 6:00PM 1 0 0 1 0 0 0 0 0 0 0 0 0 0 0 0 0 0 0 0 0 0 0 0 0 0 0 0 0 0 0 0 0 0 0 0 0 0 0 0 0 0 0 0 0 0 0 0 0 0 0 0 0 0 0 0 0 0 0 0 0 0 0 0 0 0 0 0 0 0 0 0 0 0 0 0 0 0 0 0 0 0 0 0 0 0 0 0 0 0 0 0 0 0 0 0 0 0 0 0 0 0 0 0 0 0 0 0 0 0 0 0 0 0 0 0 0 0 <td></td> <td>_</td> <td></td> <td>4</td> <td>877</td>                                                                                                                                                                                                                                                                                                                                                                                                                                                                                                                                                                                                                                                                                                |                  | _       |         |   |        |      |        |           |      |        |      |          |        |   |        |      |                 | 4    | 877         |
| Hourly Total 1 0 0 1 0 0 0 0 0 0 0 0 0 0 0 0 0 0 0 0 0 0 0 0 0 0 0 0 0 0 0 0 0 0 0 0 0 0 0 0 0 0 0 0 0 0 0 0 0 0 0 0 0 0 0 0 0 0 0 0 0 0 0 0 0 0 0 0 0 0 0 0 0 0 0 0 0 0 0 0 0 0 0 0 0 0 0 0 0 0 0 0 0 0 0 0 0 0 0 0 0 0 0 0 0 0 0 0 0 0 0 0 0 0 0 0 0 <t< td=""><td></td><td></td><td></td><td></td><td></td><td></td><td>-</td><td></td><td></td><td></td><td></td><td></td><td></td><td></td><td></td><td></td><td>-</td><td>0</td><td></td></t<>                                                                                                                                                                                                                                                                                                                                                                                                                                                                                                                                                                                                                                                                                                 |                  |         |         |   |        |      | -      |           |      |        |      |          |        |   |        |      | -               | 0    |             |
| Total 1727 219 0 1946 0 287 558 0 845 1 742 1592 0 2334 221 0 7 2   % Approach 88.7% 11.3% 0% - - 34.0% 66.0% 0% - - 31.8% 68.2% 0% - - - - - - - - - - - - - - - - - - - - - - - - - - - - - - - - - - - - - - - - - - - - - - - - - - - - - - - - - 0 0 0 0 0 0 0 0 0 0 0 0 0 0 0 0 0 0 0 0 0 0 0 0                                                                                                                                                                                                                                                                                                                                                                                                                                                                                                                                                                                                                                                                                                                                                                                                                                                |                  |         |         |   |        |      |        |           |      |        |      | -        |        |   |        |      |                 |      | -           |
| % Approach 88.7% 11.3% 0% - 34.0% 66.0% 0% - 31.8% 68.2% 0% - - - - - - - - - - - - - - - - - - - - - - - - - - - - - - - - - - - - - - - - - - - - - - - - - - - - 0 1 0 1 - 1 0 8 - 00 - - 0 0 0 0 0 0 0 0 0 0 0 0 0 0 0 0 0 0 0 0 0 0 0 0 0 0 0 0 0 0 0 0 0 0 0 0 0 0 0 0 0                                                                                                                                                                                                                                                                                                                                                                                                                                                                                                                                                                                                                                                                                                                                                                                                                                                                       |                  |         |         | - |        |      |        |           |      |        | - 1  |          |        |   |        |      | -               |      | 5125        |
| % Total 33.7% 4.3% 0% 38.0% - 5.6% 10.9% 0% 16.5% - 14.5% 31.1% 0% 45.5% - 0% - 1   Motorcycles 7 1 0 8 - 0 1 0 1 - 4 4 0 8 - 0 - 1 0 8 - 0 - 4 4 0 8 - 0 - 1 0 1 - 4 4 0 8 - 0 - - 0 0 0 0 0 0 0 0 0 0 0 0 0 0 0 0 0 0 0 0 0 0 0 0 0 0 0 0 0 0 0 0 0 0 0 0 0 0 0 0 0 0 0 0 0 0 0 0 0 0 0 0 0 <td></td> <td></td> <td></td> <td>-</td> <td>1940</td> <td>0</td> <td></td> <td></td> <td>-</td> <td>045</td> <td>1</td> <td></td> <td></td> <td>-</td> <td>2554</td> <td>221</td> <td></td> <td>/</td> <td>5125</td>                                                                                                                                                                                                                                                                                                                                                                                                                                                                                                                                                                                                                                  |                  |         |         | - | 1940   | 0    |        |           | -    | 045    | 1    |          |        | - | 2554   | 221  |                 | /    | 5125        |
| Motorcycles 7 1 0 8 - 0 1 0 1 - 4 4 0 8 - 0 - 4   % Motorcycles 0.4% 0.5% 0% 0.4% - 0% 0.2% 0% 0.1% - 0.5% 0.3% 0% 0.3% - - - 0 0 0 0 0 0.1% - 0.5% 0.3% 0% 0.3% - - - 0 0 0 0 0 0 0 0 0 0 0 0 0 0 0 0 0 0 0 0 0 0 0 0 0 0 0 0 0 0 0 0 0 0 0 0 0 0 0 0 0 0 0 0 0 0 0 0 0 0 0 0 0 0 0 0 0 0 0 0 0 0 0                                                                                                                                                                                                                                                                                                                                                                                                                                                                                                                                                                                                                                                                                                                                                                                                                                                 |                  |         |         |   | 20.00/ | -    |        |           |      | 16 E0/ | -    |          |        |   | 45 50/ | -    |                 |      | - <u> </u>  |
| % Motorcycles 0.4% 0.5% 0% 0.4% - 0% 0.2% 0% 0.1% - 0.5% 0.3% 0% 0.3% - - - 0   Lights 1688 209 0 1897 - 282 549 0 831 - 728 1554 0 2282 - 0 - 5 5   % Lights 97.7% 95.4% 0% 97.5% - 98.3% 98.3% - 98.1% 97.6% 0% 97.8% - - - 97   Single-Unit Trucks 24 2 0 26 - 2 7 0 9 - 5 25 0 30 - 0 0 0 0 1.1% - 0.7% 1.6% 0% 1.3% - 0.7% 1.3% 0% 1.1% 0.7% 1.6% 0% 1.3% - 0.7% 1.3% 0% 0.1% 0.1% 0% 0.1% 0.1% 0% 0.1% 0% 0.1% <th< td=""><td></td><td>-</td><td></td><td></td><td></td><td>-</td><td></td><td></td><td></td><td></td><td>-</td><td></td><td></td><td></td><td></td><td>-</td><td></td><td>-</td><td>17</td></th<>                                                                                                                                                                                                                                                                                                                                                                                                                                                                                                                             |                  | -       |         |   |        | -    |        |           |      |        | -    |          |        |   |        | -    |                 | -    | 17          |
| Lights 1688 209 0 1897 - 282 549 0 831 - 728 1554 0 2282 - 0 - 95   % Lights 97.7% 95.4% 0% 97.5% - 98.3% 98.3% 0% 98.3% 98.3% 98.3% - 98.1% 97.6% 0% 97.8% - - - 97.3% - - 0 - 97.3% - 0 - 97.3% - 0 0 97.8% - - - 0 - 97.3% - 0 0 0 0 98.3% 98.3% 98.3% 98.3% 98.3% 98.3% 98.3% 98.3% 98.3% 98.3% 98.3% 98.3% 98.3% 98.3% 98.3% 98.3% 98.3% 98.3% 98.3% 98.3% 98.3% 98.3% 98.3% 98.3% 98.3% 98.3% 98.3% 98.3% 97.6% 97.6% 0 0 0 0.7% 1.1% 0.7% 1.6% 0% 1.3% 0%                                                                                                                                                                                                                                                                                                                                                                                                                                                                                                                                                                                                                                                                                     | -                |         |         |   |        | -    |        |           |      |        | -    |          |        |   |        | -    |                 | -    | 0.3%        |
| % Lights 97.7% 95.4% 0% 97.5% 98.3% 98.3% 98.3% 98.3% 98.3% 98.3% 98.3% 98.3% 98.3% 98.3% 98.3% 98.3% 98.3% 98.3% 98.3% 98.3% 98.3% 98.3% 98.3% 98.3% 98.3% 98.3% 98.3% 98.3% 98.3% 98.3% 98.3% 98.3% 98.3% 98.3% 98.3% 98.3% 98.3% 98.3% 98.3% 98.3% 98.3% 98.3% 98.3% 98.3% 98.3% 98.3% 98.3% 98.3% 98.3% 98.3% 98.3% 98.3% 98.3% 98.3% 98.3% 98.3% 98.3% 98.3% 98.3% 98.3% 98.3% 98.3% 98.3% 98.3% 98.3% 98.3% 98.3% 97.6% 97.6% 97.6% 97.6% 97.6% 97.6% 97.6% 97.6% 97.6% 97.6% 97.6% 97.6% 97.6% 97.6% 97.6% 97.6% 97.6% 97.6% 97.6% 97.6% 97.6% 97.6% 97.6% 97.6% 97.6% 97.6% 97.6% 97.6% <td< td=""><td></td><td>-</td><td></td><td></td><td></td><td>-</td><td></td><td></td><td></td><td></td><td>-</td><td></td><td></td><td></td><td></td><td></td><td></td><td>-</td><td></td></td<>                                                                                                                                                                                                                                                                                                                                                     |                  | -       |         |   |        | -    |        |           |      |        | -    |          |        |   |        |      |                 | -    |             |
| Single-Unit Trucks 24 2 0 26 - 2 7 0 9 - 5 25 0 30 - 0 - 1   % Single-Unit Trucks 1.4% 0.9% 0% 1.3% - 0.7% 1.3% 0% 1.1% - 0.7% 1.6% 0% 1.3% - - - 1 1 0 2 - 0 - 1 1 0 2 - 0 - 1 1 0 2 - 0 - 1 1 0 2 - 0 0 0 0 0 0 0 0 0 0 0 0 0 0 0 0 0 0 0 0 0 0 0 0 0 0 0 0 0 0 0 0 0 0 0 0 0 0 0 0 0 0 0 0 0 0 0 0 0 0 0 <td>•</td> <td>_</td> <td></td> <td></td> <td></td> <td>-</td> <td></td> <td></td> <td></td> <td></td> <td>-</td> <td></td> <td></td> <td></td> <td></td> <td>-</td> <td></td> <td>-</td> <td>5010</td>                                                                                                                                                                                                                                                                                                                                                                                                                                                                                                                                                                                                                                  | •                | _       |         |   |        | -    |        |           |      |        | -    |          |        |   |        | -    |                 | -    | 5010        |
| % Single-Unit Trucks 1.4% 0.9% 0% 1.3% - 0.7% 1.3% 0% 1.1% - 0.7% 1.6% 0% 1.3% - - - - 1   Articulated Trucks 2 1 0 3 - 0 0 0 - 1 1 0 2 - 0 - - 1 1 0 2 - 0 - - 1 1 0 2 - 0 - - 1 1 0 2 - 0 0 - 1 1 0 2 - 0 0 0 0 0 0 0 0 0 0 0 0 0 0 0 0 0 0 0 0 0 0 0 0 0 0 0 0 0 0 0 0 0 0 0 0 0 0 0 0 0 0 0 0 0 0 0                                                                                                                                                                                                                                                                                                                                                                                                                                                                                                                                                                                                                                                                                                                                                                                                                                              |                  |         |         |   |        | -    |        |           |      |        | -    |          |        |   |        | -    |                 | -    | 97.8%<br>65 |
| Articulated Trucks 2 1 0 3 - 0 0 0 - 1 1 0 2 - 00 - - 1 1 0 2 - 00 - - 1 1 0 2 - 00 - - 1 1 0 2 - 00 - - - 0 - - - 0 - - - 0 - - - - 0 - - - - - - - 0 - - - - - - - - - - - - 0 - - - - - - - - - - - - - - - - - - - - - - - - - - - - - - - - - - - - - - - - <td>-</td> <td></td> <td></td> <td></td> <td></td> <td>-</td> <td></td> <td></td> <td></td> <td></td> <td>-</td> <td><u> </u></td> <td></td> <td></td> <td></td> <td>-</td> <td></td> <td>-</td> <td></td>                                                                                                                                                                                                                                                                                                                                                                                                                                                                                                                                                                                                                                                                          | -                |         |         |   |        | -    |        |           |      |        | -    | <u> </u> |        |   |        | -    |                 | -    |             |
| % Articulated Trucks 0.1% 0.5% 0% 0.2% - 0% 0% 0% - 0.1% 0.1% 0% 0.1% - - - - 0   Buses 2 5 0 7 - 2 1 0 3 - 4 5 0 9 - 0 - - - - - - - 0   % Buses 0.1% 2.3% 0% 0.4% - 0.5% 0.3% 0% 0.4% - - - - - 0                                                                                                                                                                                                                                                                                                                                                                                                                                                                                                                                                                                                                                                                                                                                                                                                                                                                                                                                                  | -                | -       |         |   |        | -    |        |           |      |        | -    |          |        |   |        | -    |                 | -    | 1.3%        |
| Buses   2   5   0   7   -   2   1   0   3   -   4   5   0   9   -   00   -     % Buses   0.1%   2.3%   0%   0.4%   -   0.7%   0.2%   0%   0.4%   -   0.5%   0.3%   0%   0.4%   -   -   -   -   -   -   -   -   -   -   -   -   -   -   -   -   -   -   -   -   -   -   -   -   -   -   -   -   -   -   -   -   -   -   -   -   -   -   -   -   -   -   -   -   -   -   -   -   -   -   -   -   -   -   -   -   -   -   -   -   -   -   -   -   -   -   -   -   -   -   -                                                                                                                                                                                                                                                                                                                                                                                                                                                                                                                                                                                                                                                                             |                  | _       |         |   |        | -    |        |           |      |        | -    |          |        |   |        | -    |                 | -    | 5           |
| % Buses   0.1%   2.3%   0%   0.4%   -   0.7%   0.2%   0%   0.4%   -   0.5%   0.3%   0%   0.4%   -   -   -   -   -   -   0                                                                                                                                                                                                                                                                                                                                                                                                                                                                                                                                                                                                                                                                                                                                                                                                                                                                                                                                                                                                                            |                  |         |         |   |        | -    |        |           |      |        | -    |          |        |   |        | -    |                 | -    | 0.1%        |
|                                                                                                                                                                                                                                                                                                                                                                                                                                                                                                                                                                                                                                                                                                                                                                                                                                                                                                                                                                                                                                                                                                                                                      |                  | _       |         |   |        | -    |        |           |      |        | -    | <u> </u> |        |   |        | -    |                 | -    | 19          |
| ј висусиез опкоад   4 1 0 5 - ј 1 0 0 1 - ј 0 3 0 <b>3 - ј 0 - ј</b>                                                                                                                                                                                                                                                                                                                                                                                                                                                                                                                                                                                                                                                                                                                                                                                                                                                                                                                                                                                                                                                                                 |                  |         |         |   |        | -    |        |           |      |        | -    |          |        |   |        | -    |                 | -    | 0.4%        |
|                                                                                                                                                                                                                                                                                                                                                                                                                                                                                                                                                                                                                                                                                                                                                                                                                                                                                                                                                                                                                                                                                                                                                      | -                |         |         |   |        | -    |        |           |      |        | -    | <u> </u> |        |   |        | -    |                 | -    | 9<br>0.2%   |

| Leg<br>Direction        | Blenkinsop<br>Southbound |   |   |     |      | Mt Douglas<br>Westbound | Cros | s Rd |          | Blenkinsop<br>Northbound |   |   |     |       | Blenkinsop G<br>Eastbound | reenway |     |
|-------------------------|--------------------------|---|---|-----|------|-------------------------|------|------|----------|--------------------------|---|---|-----|-------|---------------------------|---------|-----|
| Time                    | T                        | - | U | Арр | Ped* |                         | L    | U    | App Ped* |                          | Т | U | Арр | Ped*  | Арр                       | Ped*    | Int |
| Pedestrians             | -                        | - | - | -   | 0    | -                       | -    | -    | - 0      | -                        | - | - | -   | 41    | -                         | 7       |     |
| % Pedestrians           | -                        | - | - | -   | -    | -                       | -    | -    | - 0%     | -                        | - | - | -   | 18.6% | -                         | 100%    | -   |
| Bicycles on Crosswalk   | -                        | - | - | -   | 0    | -                       | -    | -    | - 1      | -                        | - | - | -   | 180   | -                         | 0       |     |
| % Bicycles on Crosswalk | -                        | - | - | -   | -    | -                       | -    | -    | - 100%   | -                        | - | - | -   | 81.4% | -                         | 0%      | -   |

\*Pedestrians and Bicycles on Crosswalk. L: Left, R: Right, T: Thru, U: U-Turn

Tue Oct 25, 2022

Full Length (7:30 AM-9:30 AM, 2 PM-6 PM) All Classes (Motorcycles, Lights, Single-Unit Trucks, Articulated Trucks, Buses, Pedestrians, Bicycles on Road, Bicycles on Crosswalk) All Movements ID: 1012877, Location: 48.476922, -123.352655,