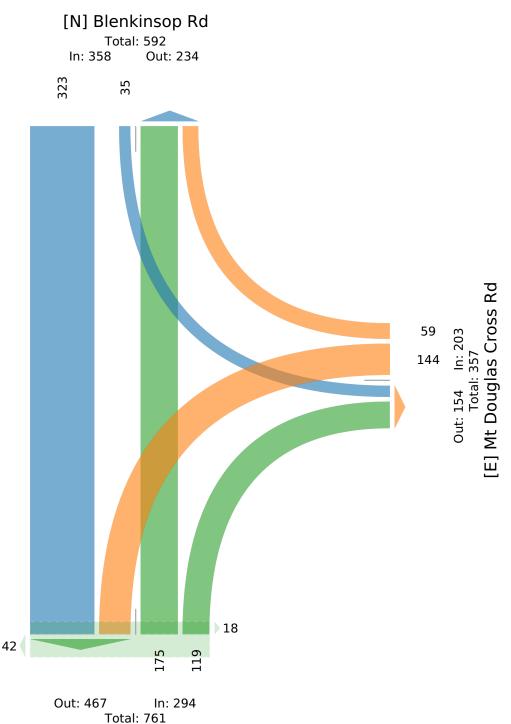

Tue Oct 25, 2022 AM Peak (7:45 AM - 8:45 AM) All Classes (Motorcycles, Lights, Single-Unit Trucks, Articulated Trucks, Buses, Pedestrians, Bicycles on Road, Bicycles on Crosswalk) All Movements ID: 1012877, Location: 48.476922, -123.352655, Site Code: TIN000625

| Leg                     | Blenkin | sop Rd |    |       |      | Mt Dou  | glas Cro | ss Ro | d     |      | Blenkin |       |    |       |       | Blenkinsop Greenv | way  |       |
|-------------------------|---------|--------|----|-------|------|---------|----------|-------|-------|------|---------|-------|----|-------|-------|-------------------|------|-------|
| Direction               | Southbo | und    |    |       |      | Westboı | ınd      |       |       |      | Northbo | und   |    |       |       | Eastbound         |      |       |
| Time                    | Т       | L      | U  | Арр   | Ped* | R       | L        | U     | Арр   | Ped* | R       | Т     | U  | Арр   | Ped*  | Арр               | Ped* | Int   |
| 2022-10-25 7:45AM       | 71      | 6      | 0  | 77    | 0    | 12      | 31       | 0     | 43    | 0    | 16      | 54    | 0  | 70    | 14    | 0                 | 0    | 190   |
| 8:00AM                  | 102     | 9      | 0  | 111   | 0    | 13      | 34       | 0     | 47    | 0    | 29      | 38    | 0  | 67    | 13    | 0                 | 0    | 225   |
| 8:15AM                  | 71      | 13     | 0  | 84    | 0    | 19      | 43       | 0     | 62    | 0    | 32      | 41    | 0  | 73    | 18    | 0                 | 1    | 219   |
| 8:30AM                  | 79      | 7      | 0  | 86    | 0    | 15      | 36       | 0     | 51    | 0    | 42      | 42    | 0  | 84    | 15    | 0                 | 0    | 221   |
| Total                   | 323     | 35     | 0  | 358   | 0    | 59      | 144      | 0     | 203   | 0    | 119     | 175   | 0  | 294   | 60    | 0                 | 1    | 855   |
| % Approach              | 90.2%   | 9.8%   | 0% | -     | -    | 29.1%   | 70.9%    | 0%    | -     | -    | 40.5%   | 59.5% | 0% | -     | -     | -                 | -    |       |
| % Total                 | 37.8%   | 4.1%   | 0% | 41.9% | -    | 6.9%    | 16.8%    | 0%    | 23.7% | -    | 13.9%   | 20.5% | 0% | 34.4% | -     | 0%                | -    |       |
| PHF                     | 0.797   | 0.673  | -  | 0.811 | -    | 0.763   | 0.837    | -     | 0.815 | -    | 0.708   | 0.806 | -  | 0.883 | -     | -                 | -    | 0.951 |
| Motorcycles             | 0       | 0      | 0  | 0     | -    | 0       | 1        | 0     | 1     | -    | 0       | 0     | 0  | 0     | -     | 0                 | -    | 1     |
| % Motorcycles           | 0%      | 0%     | 0% | 0%    | -    | 0%      | 0.7%     | 0%    | 0.5%  | -    | 0%      | 0%    | 0% | 0%    | -     | -                 | -    | 0.1%  |
| Lights                  | 317     | 32     | 0  | 349   | -    | 57      | 140      | 0     | 197   | -    | 115     | 168   | 0  | 283   | -     | 0                 | -    | 829   |
| % Lights                | 98.1%   | 91.4%  | 0% | 97.5% | -    | 96.6%   | 97.2%    | 0%    | 97.0% | -    | 96.6%   | 96.0% | 0% | 96.3% | -     | -                 | -    | 97.0% |
| Single-Unit Trucks      | 4       | 2      | 0  | 6     | -    | 1       | 3        | 0     | 4     | -    | 3       | 5     | 0  | 8     | -     | 0                 | -    | 18    |
| % Single-Unit Trucks    | 1.2%    | 5.7%   | 0% | 1.7%  | -    | 1.7%    | 2.1%     | 0%    | 2.0%  | -    | 2.5%    | 2.9%  | 0% | 2.7%  | -     | -                 | -    | 2.1%  |
| Articulated Trucks      | 1       | 0      | 0  | 1     | -    | 0       | 0        | 0     | 0     | -    | 1       | 0     | 0  | 1     | -     | 0                 | -    | 2     |
| % Articulated Trucks    | 0.3%    | 0%     | 0% | 0.3%  | -    | 0%      | 0%       | 0%    | 0%    | -    | 0.8%    | 0%    | 0% | 0.3%  | -     | -                 | -    | 0.2%  |
| Buses                   | 0       | 1      | 0  | 1     | -    | 0       | 0        | 0     | 0     | -    | 0       | 1     | 0  | 1     | -     | 0                 | -    | 2     |
| % Buses                 | 0%      | 2.9%   | 0% | 0.3%  | -    | 0%      | 0%       | 0%    | 0%    | -    | 0%      | 0.6%  | 0% | 0.3%  | -     | -                 | -    | 0.2%  |
| Bicycles on Road        | 1       | 0      | 0  | 1     | -    | 1       | 0        | 0     | 1     | -    | 0       | 1     | 0  | 1     | -     | 0                 | -    | 3     |
| % Bicycles on Road      | 0.3%    | 0%     | 0% | 0.3%  | -    | 1.7%    | 0%       | 0%    | 0.5%  | -    | 0%      | 0.6%  | 0% | 0.3%  | -     | -                 | -    | 0.4%  |
| Pedestrians             | -       | -      | -  | -     | 0    | -       | -        | -     | -     | 0    | -       | -     | -  | -     | 8     | -                 | 1    |       |
| % Pedestrians           | -       | -      | -  | -     | -    | -       | -        | -     | -     | -    | -       | -     | -  | -     | 13.3% | -                 | 100% |       |
| Bicycles on Crosswalk   | -       | -      | -  | -     | 0    | -       | -        | -     | -     | 0    | -       | -     | -  | -     | 52    | -                 | 0    |       |
| % Bicycles on Crosswalk | -       | -      | -  | -     | -    | -       | -        | -     | -     | -    | -       | -     | -  | - 3   | 86.7% | -                 | 0%   |       |

\*Pedestrians and Bicycles on Crosswalk. L: Left, R: Right, T: Thru, U: U-Turn

Tue Oct 25, 2022 AM Peak (7:45 AM - 8:45 AM) All Classes (Motorcycles, Lights, Single-Unit Trucks, Articulated Trucks, Buses, Pedestrians, Bicycles on Road, Bicycles on Crosswalk) All Movements ID: 1012877, Location: 48.476922, -123.352655, Site Code: TIN000625