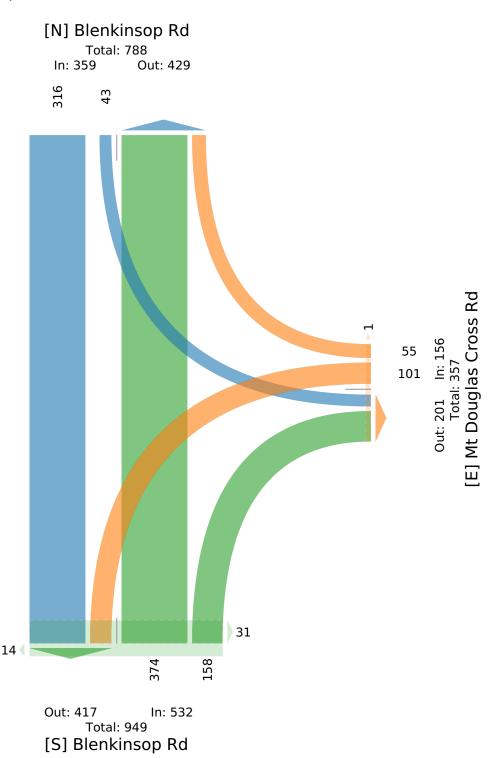

Provided by: McElhanney Kamloops 710 Laval Crescent, Kamloops, BC, V2C5P3, CA

Total: 761 [S] Blenkinsop Rd

[W] Blenkinsop Greenway

Tue Oct 25, 2022

PM Peak (4 PM - 5 PM) - Overall Peak Hour All Classes (Motorcycles, Lights, Single-Unit Trucks, Articulated Trucks, Buses, Pedestrians, Bicycles on Road, Bicycles on Crosswalk) All Movements ID: 1012877, Location: 48.476922, -123.352655, Site Code: TIN000625

# McElhanney

Provided by: McElhanney Kamloops 710 Laval Crescent, Kamloops, BC, V2C5P3, CA

Leg Blenkinsop Rd Mt Douglas Cross Rd Blenkinsop Rd Blenkinsop Greenway Westbound Eastbound Direction Southbound Northbound Time Т L U App Ped\* R Ped\* R Т U Арр Ped\* Ped\* Int L U Арр Арр 2022-10-25 4:00PM 89 0 9 0 257 11 100 0 26 0 35 0 41 81 122 10 0 0 0 0 4:15PM 73 0 17 0 40 0 136 11 0 263 14 87 23 40 1 96 4:30PM 89 11 0 100 0 13 31 0 44 0 39 99 0 138 16 0 0 282 98 4:45PM 65 7 0 72 0 16 21 0 37 0 38 0 136 8 0 0 245 374 359 0 55 101 158 532 45 0 1047 Total 316 43 0 156 1 0 0 0 % Approach 88.0% 12.0% 0% 35.3% 64.7% 0% 29.7% 70.3% 0% \_ % Total 30.2% 4.1% 0% **34.3%** 5.3% 9.6% 0% 14.9% 15.1% 35.7% 0% 50.8% 0% PHF 0.768 0.898 0.928 0.888 -0.809 0.815 -0.886 0.963 0.944 -0.964 -Motorcycles 3 0 0 3 0 0 0 0 1 1 0 2 0 5 % Motorcycles 0.9% 0% 0% 0.8% 0% 0% 0% 0% 0.6% 0.3% 0% 0.4% -0.5% 312 42 354 55 156 154 1032 Lights 0 101 0 368 0 522 0 98.7% 97.7% 0% 98.6% 100% 100% 0% 100% 97.5% 98.4% 0% 98.6% % Lights 98.1% \_ Single-Unit Trucks 0 0 0 0 0 0 0 0 2 4 0 6 0 6 0% % Single-Unit Trucks 0% 0% 0% 0% 0% 0% 0% 1.3% 1.1% 0% 1.1% -0.6% Articulated Trucks 0 0 0 0 0 0 0 0 0 0 0 0 0 0 0% 0% 0% 0% % Articulated Trucks 0% 0% 0% 0% 0% 0% 0% 0% 0% -1 1 0 2 0 0 0 0 1 0 2 0 4 Buses 1 0.3% 0% % Buses 0.3% 2.3% 0% 0.6% 0% 0% 0% 0% 0.6% 0.4% 0.4% \_ 0 0 0 0 0 Bicycles on Road 0 0 0 0 0 0 0 0 0 0% 0% 0% 0% 0% 0% 0% 0% % Bicycles on Road 0% 0% 0% 0% 0% \_ Pedestrians 0 12 \_ \_ \_ 0 \_ \_ \_ 0 - 26.7% % Pedestrians \_ -------0% -\_ \_ -Bicycles on Crosswalk 0 1 33 0 --------% Bicycles on Crosswalk 100% 73.3% -\_ -\_ \_ ------

<sup>\*</sup>Pedestrians and Bicycles on Crosswalk. L: Left, R: Right, T: Thru, U: U-Turn

Tue Oct 25, 2022

PM Peak (4 PM - 5 PM) - Overall Peak Hour All Classes (Motorcycles, Lights, Single-Unit Trucks, Articulated Trucks, Buses, Pedestrians, Bicycles on Road, Bicycles on Crosswalk) All Movements ID: 1012877, Location: 48.476922, -123.352655,